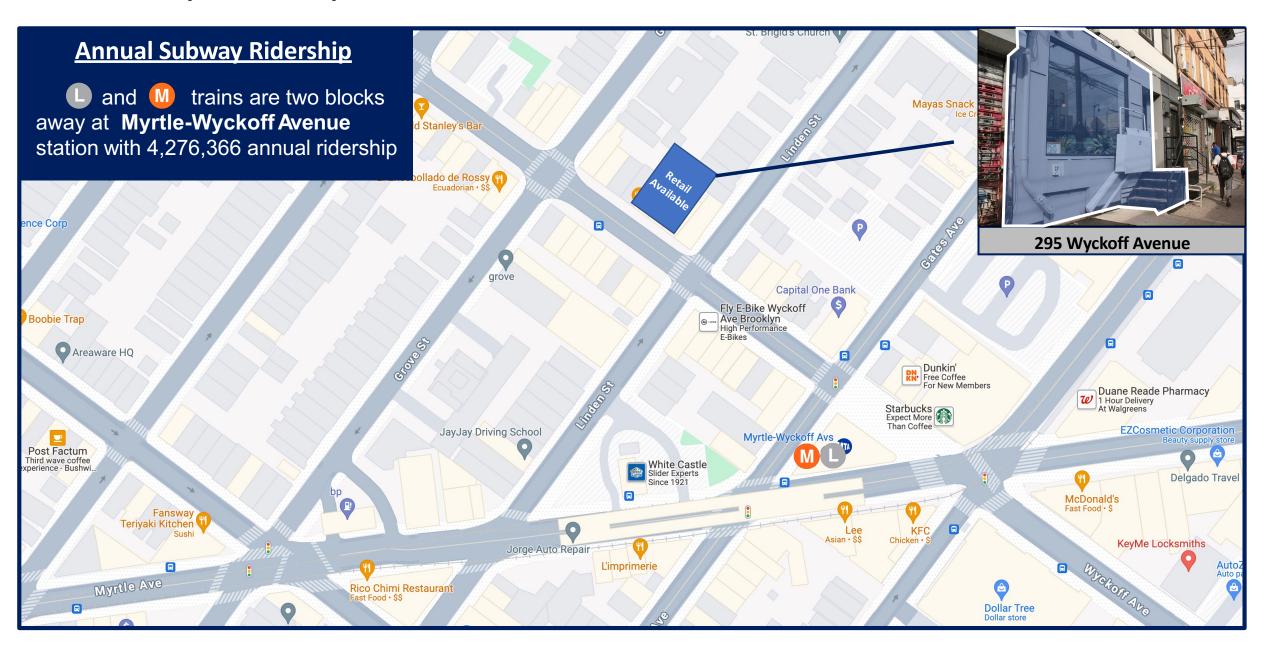

SF

Lower Level: 800 SF

Frontage:

20 FT on Wyckoff Avenue

**Ceiling Heights:** 

12 FT

Price:

**Upon Request** 

#### **Highlights:**

- Property is located on highly-trafficked Wyckoff Avenue, a main retail corridor in Bushwick.
- Additional 300 SF structure in the yard can be utilized as storage space or for retail.
- Currently the retail is built-out as a café with a new glass storefront, HVAC and ADA bathroom installed in the space.
- All uses considered.



**Neighboring Tenants:** 

















#### **Contact Olmsted Leasing Team**



Harrison Balisky 516-672-4493 hb@olmstedre.com Brad Krosser 862-368-7271 bk@olmstedre.com



Bushwick, Brooklyn, NY

## **Photos**





Bushwick, Brooklyn, NY

### **Floor Plan**





Bushwick, Brooklyn, NY

#### **Public Transportation Map**