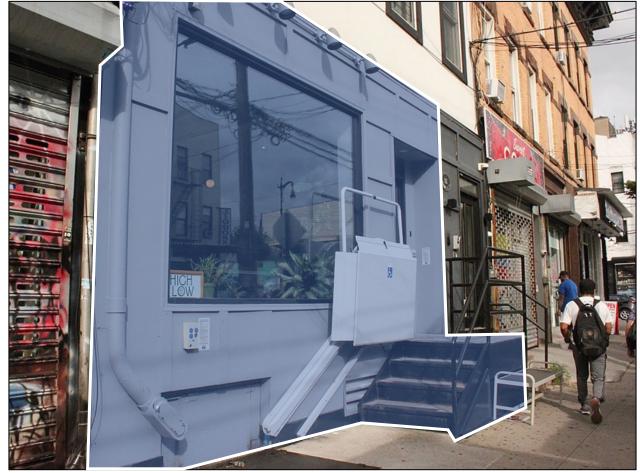

#### **Highlights:**

- Property is located on highly-trafficked Wyckoff Avenue, a main retail corridor in Bushwick.
- Additional 300 SF structure in the yard can be utilized as storage space or for retail.
- Currently the retail is built-out as a café with a new glass storefront, HVAC and ADA bathroom installed in the space.
- All uses considered.

## **Photos**

Bushwick, Brooklyn, NY