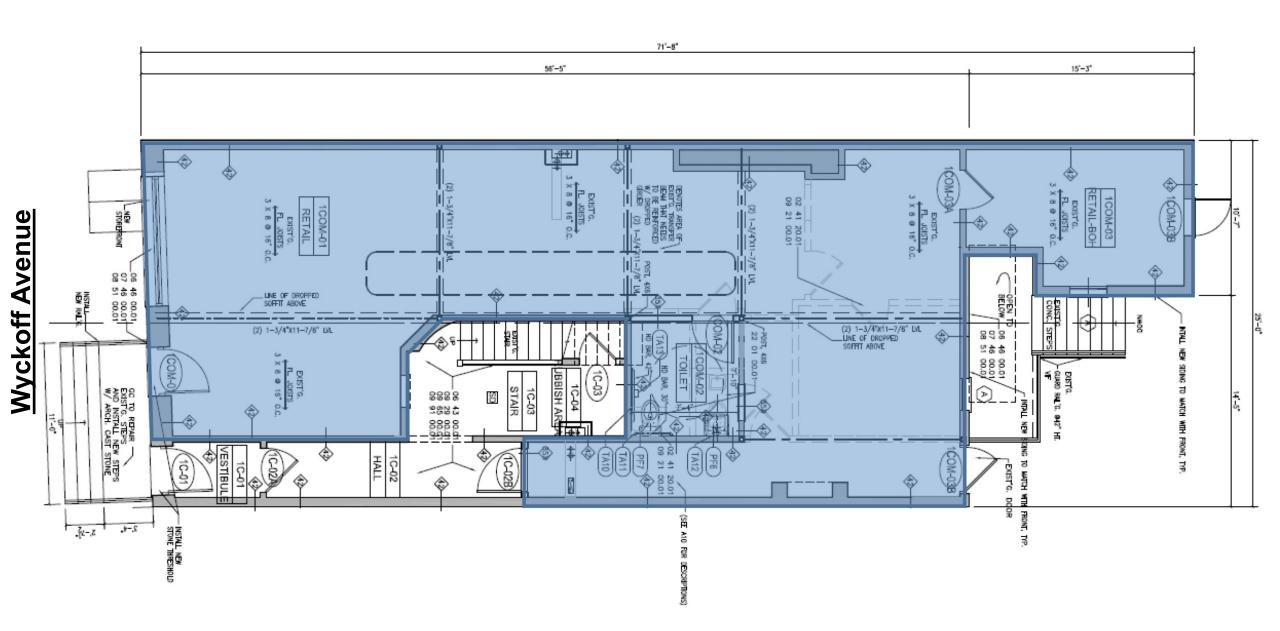

inden Street** 

Floors:

Ground Level: 1,700 SF

Backyard: 700 SF

Lower Level: 800 SF

Frontage:

20 FT on Wyckoff Avenue

**Ceiling Heights:** 

12 FT

Price:

**Upon Request** 

#### **Highlights:**

- Property is located on highly-trafficked Wyckoff Avenue, a main retail corridor in Bushwick.
- Additional 300 SF structure in the yard can be utilized as storage space or for retail.
- Currently the retail is built-out as a café with a new glass storefront, HVAC and ADA bathroom installed in the space.
- All uses considered.



**Neighboring Tenants:** 

















#### **Contact Olmsted Leasing Team**



Harrison Balisky 516-672-4493 hb@olmstedre.com Brad Krosser 862-368-7271 bk@olmstedre.com



Bushwick, Brooklyn, NY

## **Photos**





Bushwick, Brooklyn, NY

### **Floor Plan**





Bushwick, Brooklyn, NY

#### **Public Transportation Map**