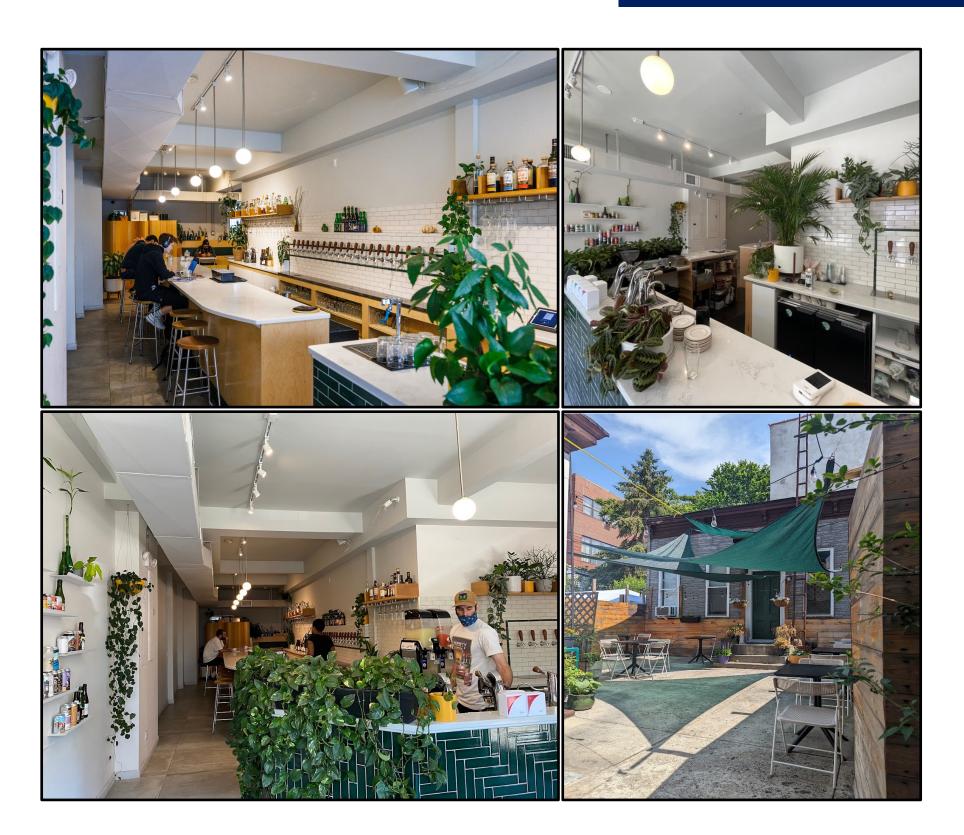

lyn, NY

Location:

**Between Grove Street and Linden Street** 

Floors:

Ground Level: 1,700 SF

Backyard: 700 SF

Lower Level: 800 SF

Frontage:

20 FT on Wyckoff Avenue

**Ceiling Heights:** 

12 FT

Price:

**Upon Request** 

#### **Highlights:**

- Property is located on highly-trafficked Wyckoff Avenue, a main retail corridor in Bushwick.
- Additional 300 SF structure in the yard can be utilized as storage space or for retail.
- Currently the retail is built-out as a café with a new glass storefront, HVAC and ADA bathroom installed in the space.
- All uses considered.



**Neighboring Tenants:** 

















#### **Contact Olmsted Leasing Team**



Harrison Balisky 516-672-4493 hb@olmstedre.com Brad Krosser 862-368-7271 bk@olmstedre.com



Bushwick, Brooklyn, NY

## **Photos**





Bushwick, Brooklyn, NY

### **Floor Plan**





Bushwick, Brooklyn, NY

#### **Public Transportation Map**