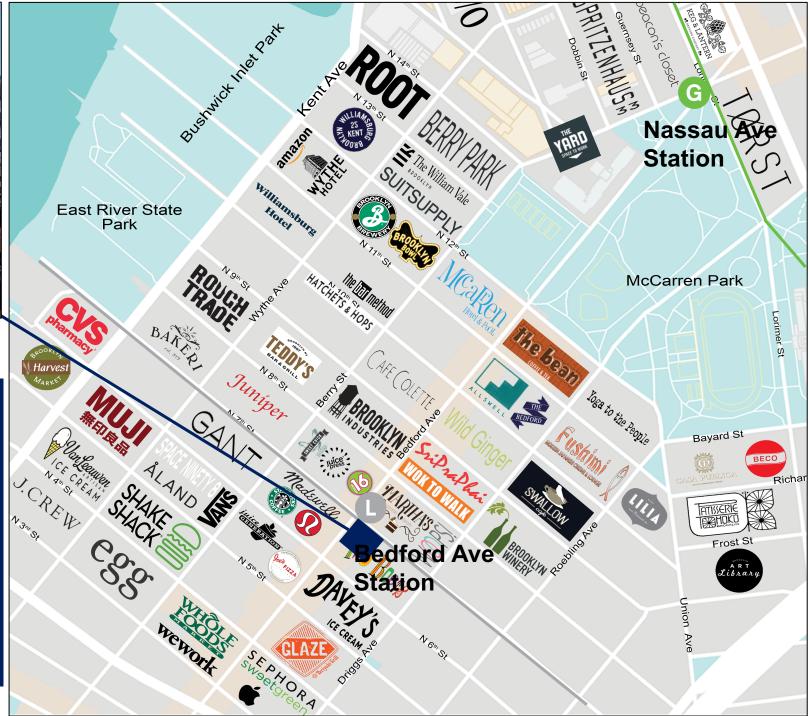

#### **Retail Map**

#### Annual Subway Ridership

train Bedford Avenue station is directly outside with 9,892,516 annual ridership

G train is 0.6 miles away at Nassau Avenue station with 2,880,235 annual ridership

All information is from sources deemed reliable. No representation is made and we do not guarantee the accuracy of any information provided. All information must be independently verified. The value of any real estate investment is dependent on a variety of factors and should be evaluated carefully by prospective purchasers/ or tenants.