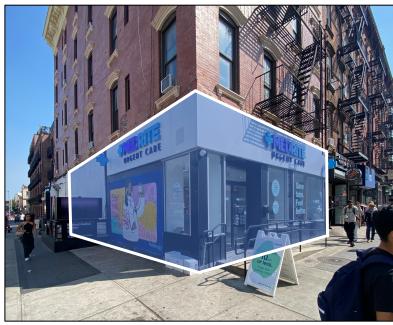

#### Location:

SE Corner of Bedford Avenue & North 7th Street

**Ground Level:** 

1,950 SF

Lower Level:

1,200 SF

#### Frontage:

90 FT Wraparound Frontage 30 FT on Bedford Ave / 60 FT on North 7th Street

#### **Ceiling Height:**

12 FT on Ground Floor 8 FT on Lower Level

Rent:

**Upon Request** 

#### **Highlights:**

- Positioned as the busiest corner intersection with an Ltrain entrance directly in front of the space
- 90 FT wrap-around frontage creates great exposure ٠
- ADA compliant access and bathroom
- Ridership of 9,892,516 annually at Bedford Ave Subway stop
- Williamsburg has a strong retail shopping, eateries, nightlife, office and residential market, and tourists