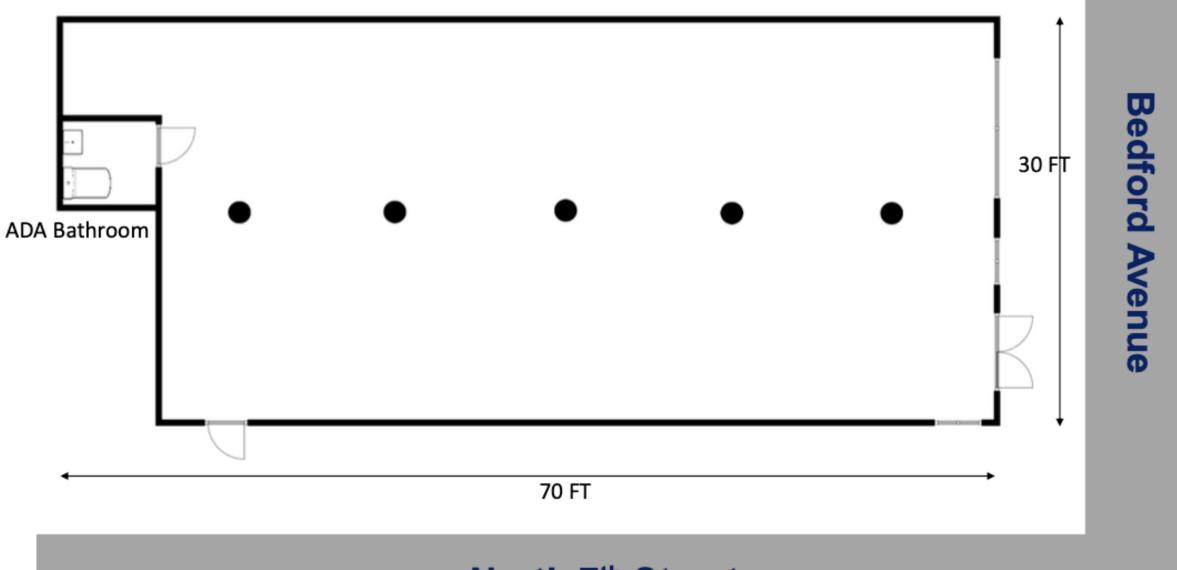

#### Location:

SE Corner of Bedford Avenue & North 7th Street

**Ground Level:** 

1,950 SF

Lower Level:

1,200 SF

#### Frontage:

90 FT Wraparound Frontage 30 FT on Bedford Ave / 60 FT on North 7th Street

#### **Ceiling Height:**

12 FT on Ground Floor 8 FT on Lower Level

Rent:

**Upon Request** 

#### Floor Plan