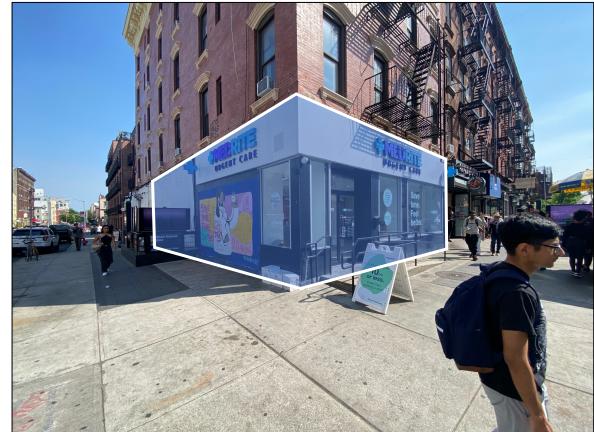

#### Location:

SE Corner of Bedford Avenue & North 7th Street

**Ground Level:** 

1,950 SF

Lower Level:

1,200 SF

#### Frontage:

90 FT Wraparound Frontage 30 FT on Bedford Ave / 60 FT on North 7th Street

#### **Highlights:**

- Positioned as the busiest corner intersection with an Ltrain entrance directly in front of the space
- 90 FT wrap-around frontage creates great exposure ٠
- ADA compliant access and bathroom
- Ridership of 9,892,516 annually at Bedford Ave Subway stop
- Williamsburg has a strong retail shopping, eateries, nightlife, office and residential market, and tourists