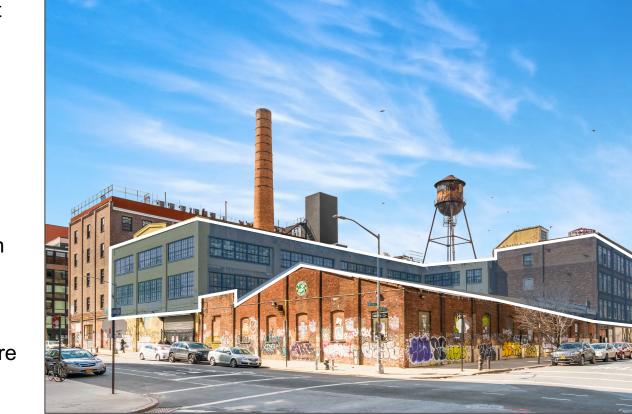

# 101 North 10<sup>th</sup> Street

## Williamsburg, Brooklyn, NY



#### **Neighboring Tenants:**





**Suite 307:** 700 RSF

Ceiling Height: 11.5 FT

#### **Highlights:**

- Newly renovated fully built out office suite located in the heart of Williamsburg
- Lobby with elevator access
- Space built out with a Kitchenette, HVAC system, fire sprinkler system, and Verizon Fios
- Located three blocks from the L Train Station on Bedford Avenue & five blocks from the G Train Station on Manhattan Avenue
- Surrounded by five major hotels The Williamsburg Hotel, Wythe Hotel, The William Vale, The Hoxton, and McCarren Hotel & Pool

#### **Contact Exclusive Leasing Team**



Harrison Balisky 516-672-4493 hb@olmstedre.com Brad Krosser 862-368-7271 bk@olmstedre.com

All information is from sources deemed reliable. No representation is made and we do not guarantee th