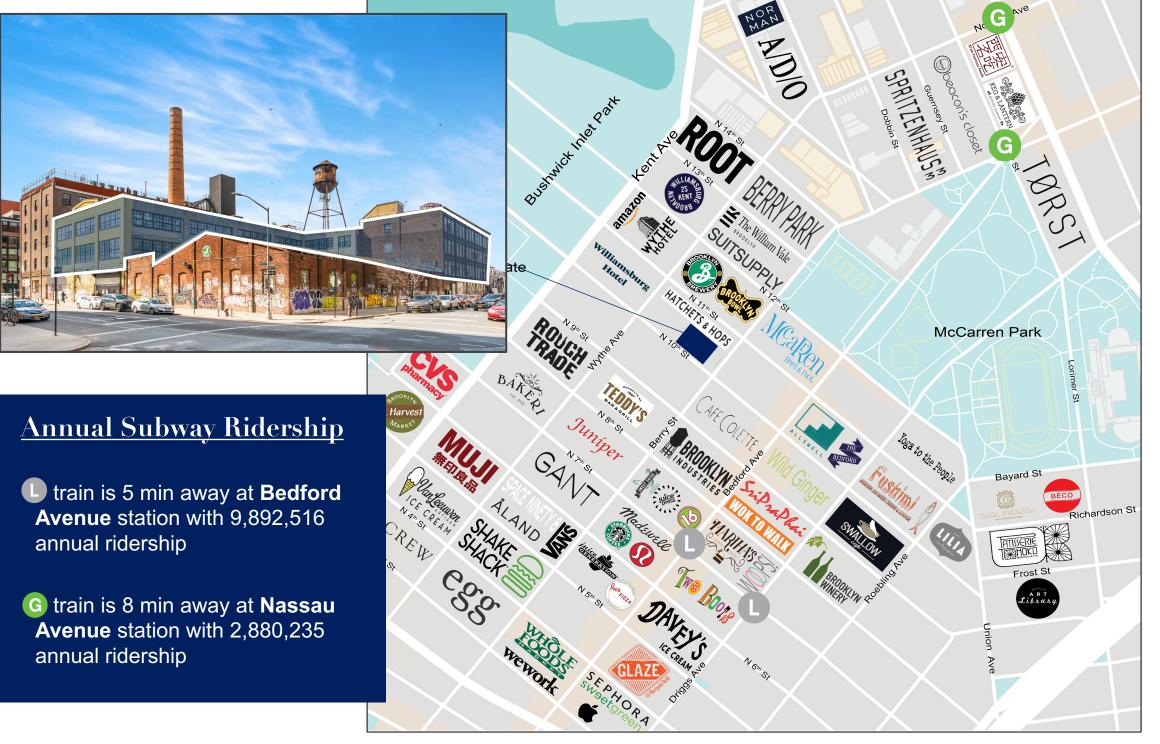

## 101 North 10<sup>th</sup> Street

### Williamsburg, Brooklyn, NY

#### **Retail Map:**

All information is from sources deemed reliable. No representation is made and we do not guarantee the accuracy of any information provided. All information must be independently verified. The value of any real estate investment is dependent on a variety of factors and should be evaluated carefully by prospective purchasers/ or tenants.