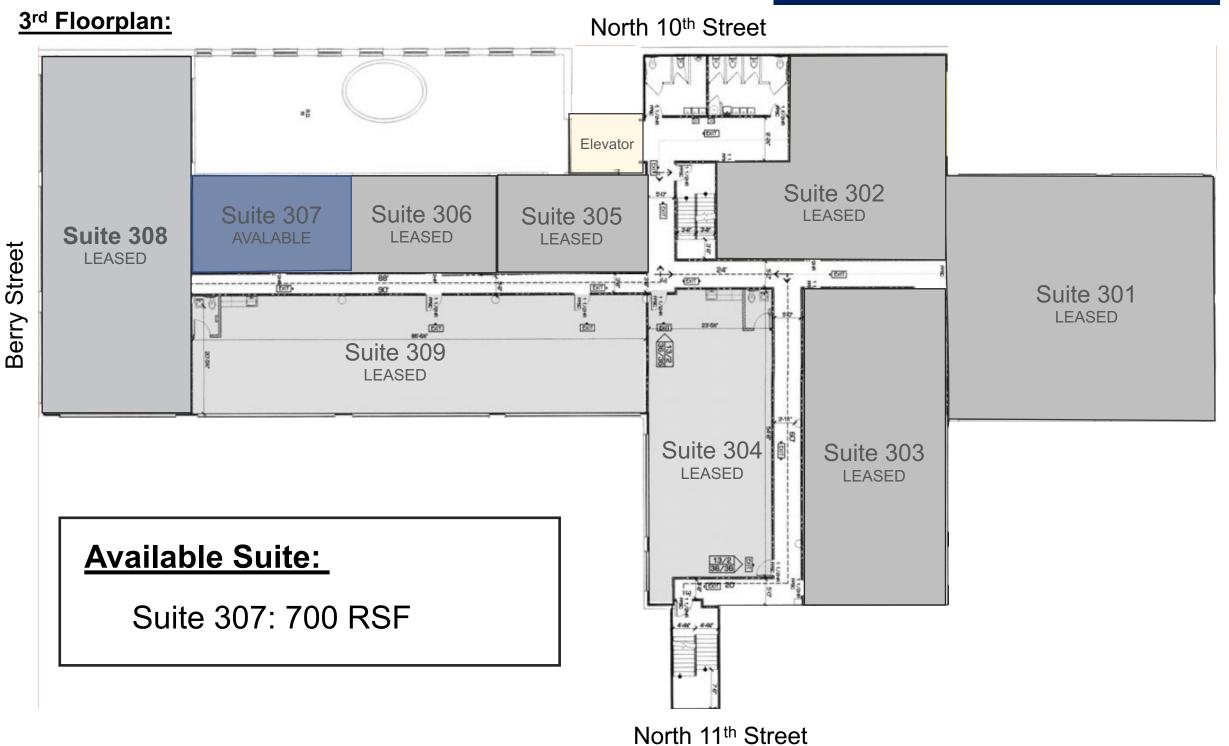

# 101 North 10<sup>th</sup> Street – Suite 307

### Williamsburg, Brooklyn, NY

All information is from sources deemed reliable. No representation is made and we do not guarantee the accuracy of any information provided. All information must be independently verified. The value of any real estate investment is dependent on a variety of factors and should be evaluated carefully by prospective purchasers/ or tenants.

#### **Neighboring Tenants:**

**Suite 307:** 700 RSF

Ceiling Height: 11.5 FT