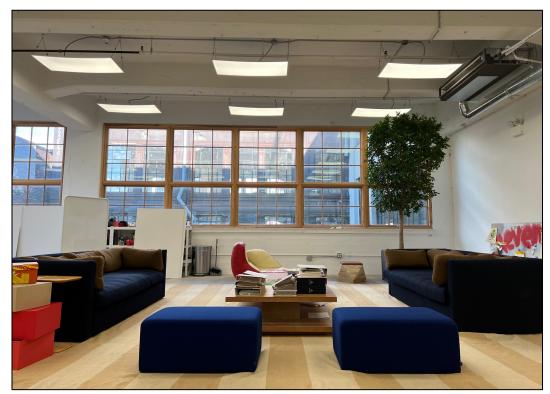

ilt out office suite located in the heart of Williamsburg
- Lobby with elevator access
- Space built out with a Kitchenette, HVAC system, fire sprinkler system, and Verizon Fios
- Located three blocks from the L Train Station on Bedford Avenue & five Blocks from the G Train Station on Manhattan Avenue
- Surrounded by five major hotels The Williamsburg Hotel, Wythe Hotel, The William Vale, The Hoxton, and McCarren Hotel & Pool



### **Neighboring Tenants:**















#### **Contact Exclusive Leasing Team**



Harrison Balisky 516-672-4493 hb@olmstedre.com Brad Krosser 862-368-7271 bk@olmstedre.com



# $101\ North\ 10^{th}\ Street-Suite\ 201$

## Williamsburg, Brooklyn, NY

#### **Photos**











# 101 North 10th Street - Suite 201

## Williamsburg, Brooklyn, NY

#### **Photos**











## 101 North 10th Street – Suite 201

Williamsburg, Brooklyn, NY

### **2nd Floorplan:**

North 10<sup>th</sup> Street





## 101 North 10th Street

## Williamsburg, Brooklyn, NY