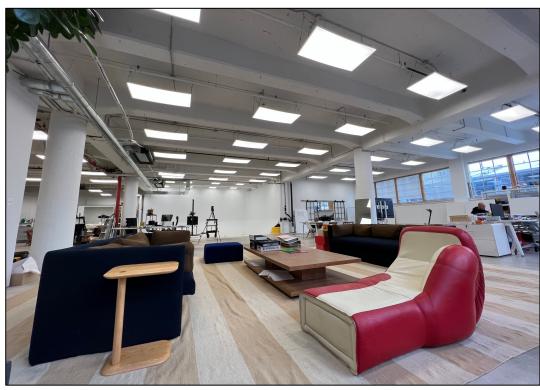

t out office suite located in the heart of Williamsburg
- Lobby with elevator access
- Space built out with a Kitchenette, HVAC system, fire sprinkler system, and Verizon Fios
- Located three blocks from the L Train Station on Bedford Avenue & five Blocks from the G Train Station on Manhattan Avenue
- Surrounded by five major hotels The Williamsburg Hotel, Wythe Hotel, The William Vale, The Hoxton, and McCarren Hotel & Pool



### **Neighboring Tenants:**















#### **Contact Exclusive Leasing Team**



Harrison Balisky 516-672-4493 hb@olmstedre.com Brad Krosser 862-368-7271 bk@olmstedre.com



# $101\ North\ 10^{th}\ Street-Suite\ 201$

## Williamsburg, Brooklyn, NY

#### **Photos**











# 101 North 10th Street - Suite 201

## Williamsburg, Brooklyn, NY

#### **Photos**











## 101 North 10th Street – Suite 201

Williamsburg, Brooklyn, NY

### **2nd Floorplan:**

North 10<sup>th</sup> Street





## 101 North 10th Street

## Williamsburg, Brooklyn, NY