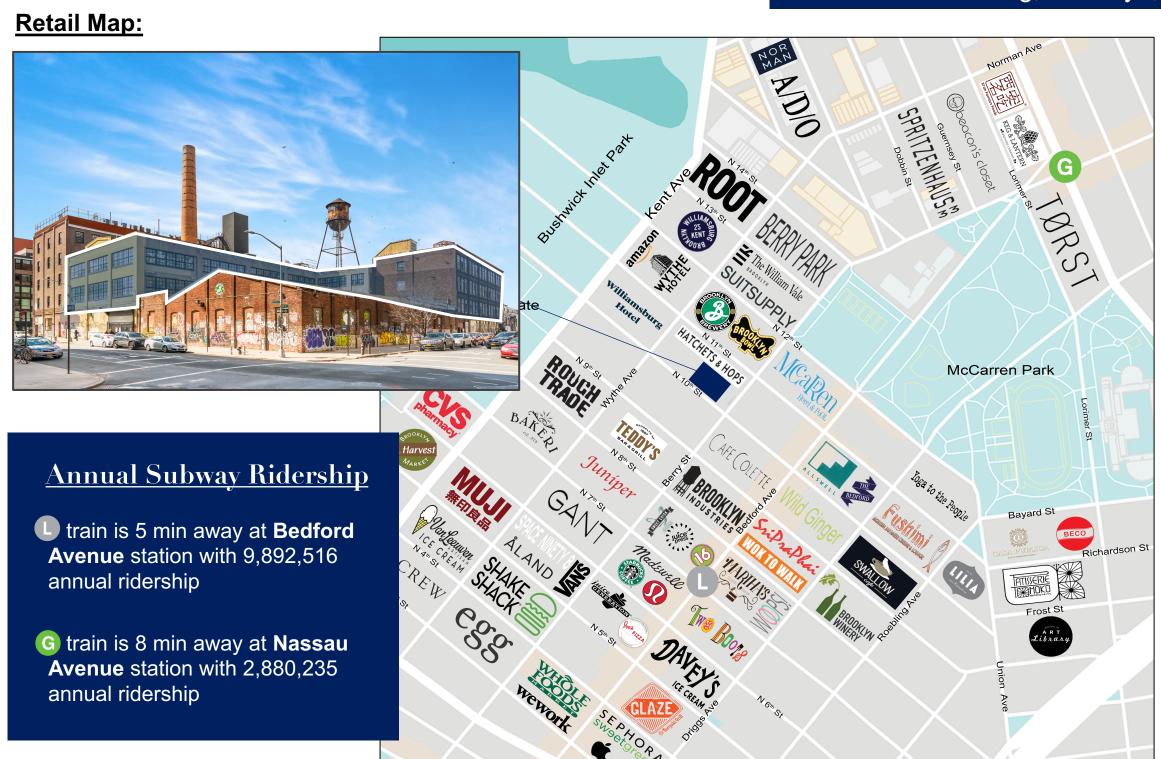

ee blocks from the L Train Station on Bedford Avenue & five Blocks from the G Train Station on Manhattan Avenue
- Surrounded by five major hotels The Williamsburg Hotel, Wythe Hotel, The William Vale, The Hoxton, and McCarren Hotel & Pool



### **Neighboring Tenants:**















#### **Contact Exclusive Leasing Team**



Harrison Balisky 516-672-4493 hb@olmstedre.com Brad Krosser 862-368-7271 bk@olmstedre.com



# $101\ North\ 10^{th}\ Street-Suite\ 201$

## Williamsburg, Brooklyn, NY

#### **Photos**











# 101 North 10th Street - Suite 201

## Williamsburg, Brooklyn, NY

#### **Photos**











## 101 North 10th Street – Suite 201

Williamsburg, Brooklyn, NY

### **2nd Floorplan:**

North 10<sup>th</sup> Street





## 101 North 10th Street

## Williamsburg, Brooklyn, NY