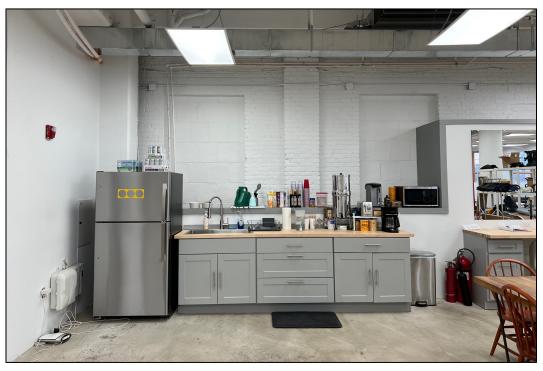

out office suite located in the heart of Williamsburg
- Lobby with elevator access
- Space built out with a Kitchenette, HVAC system, fire sprinkler system, and Verizon Fios
- Located three blocks from the L Train Station on Bedford Avenue & five Blocks from the G Train Station on Manhattan Avenue
- Surrounded by five major hotels The Williamsburg Hotel, Wythe Hotel, The William Vale, The Hoxton, and McCarren Hotel & Pool



### **Neighboring Tenants:**















#### **Contact Exclusive Leasing Team**



Harrison Balisky 516-672-4493 hb@olmstedre.com Brad Krosser 862-368-7271 bk@olmstedre.com



# $101\ North\ 10^{th}\ Street-Suite\ 201$

## Williamsburg, Brooklyn, NY

#### **Photos**











# 101 North 10th Street - Suite 201

## Williamsburg, Brooklyn, NY

#### **Photos**











## 101 North 10th Street – Suite 201

Williamsburg, Brooklyn, NY

### **2nd Floorplan:**

North 10<sup>th</sup> Street





## 101 North 10th Street

## Williamsburg, Brooklyn, NY