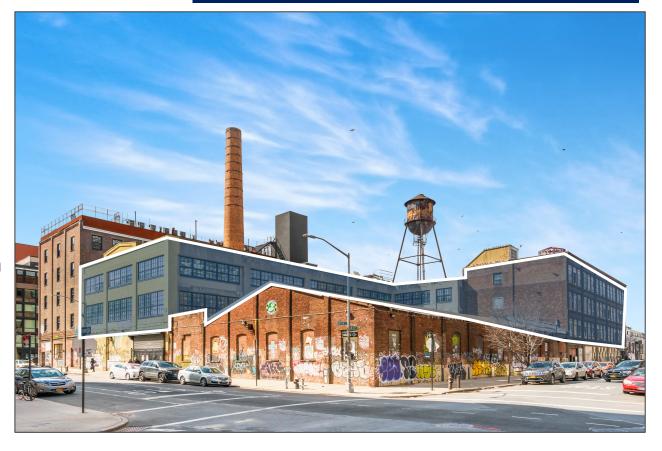

## 101 North 10th Street

### Williamsburg, Brooklyn, NY

**Location:** Between Wythe Ave and Berry St

**Suite 201:** 7,526 RSF (Divisible)

Ceiling Height: 10 - 13 FT

### **Highlights:**

- Newly renovated fully built out office suite located in the heart of Williamsburg
- Lobby with elevator access
- Space built out with a Kitchenette, HVAC system, fire sprinkler system, and Verizon Fios
- Located three blocks from the L Train Station on Bedford Avenue & five Blocks from the G Train Station on Manhattan Avenue
- Surrounded by five major hotels The Williamsburg Hotel, Wythe Hotel, The William Vale, The Hoxton, and McCarren Hotel & Pool