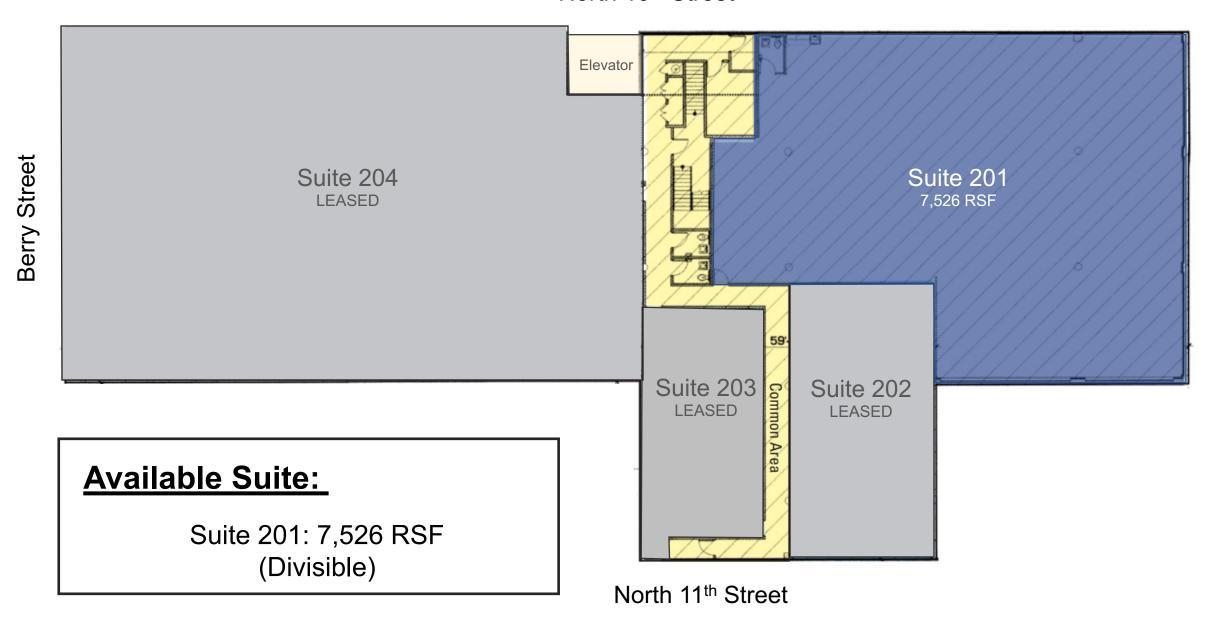

system, fire sprinkler system, and Verizon Fios
- Located three blocks from the L Train Station on Bedford Avenue & five Blocks from the G Train Station on Manhattan Avenue
- Surrounded by five major hotels The Williamsburg Hotel, Wythe Hotel, The William Vale, The Hoxton, and McCarren Hotel & Pool



### **Neighboring Tenants:**















#### **Contact Exclusive Leasing Team**



Harrison Balisky 516-672-4493 hb@olmstedre.com Brad Krosser 862-368-7271 bk@olmstedre.com



# $101\ North\ 10^{th}\ Street-Suite\ 201$

## Williamsburg, Brooklyn, NY

#### **Photos**











# 101 North 10th Street - Suite 201

## Williamsburg, Brooklyn, NY

#### **Photos**











## 101 North 10th Street – Suite 201

Williamsburg, Brooklyn, NY

### **2nd Floorplan:**

North 10<sup>th</sup> Street





## 101 North 10th Street

## Williamsburg, Brooklyn, NY