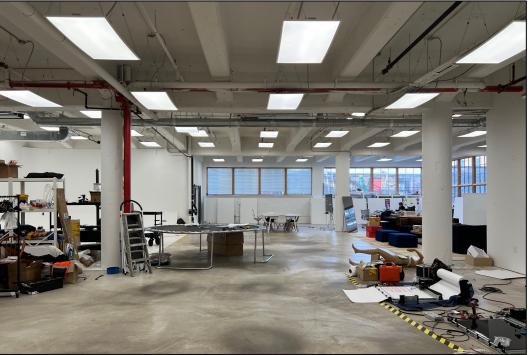

(Divisible)

Ceiling Height: 10 - 13 FT

### **Highlights:**

- Newly renovated fully built out office suite located in the heart of Williamsburg
- Lobby with elevator access
- Space built out with a Kitchenette, HVAC system, fire sprinkler system, and Verizon Fios
- Located three blocks from the L Train Station on Bedford Avenue & five Blocks from the G Train Station on Manhattan Avenue
- Surrounded by five major hotels The Williamsburg Hotel, Wythe Hotel, The William Vale, The Hoxton, and McCarren Hotel & Pool



### **Neighboring Tenants:**















#### **Contact Exclusive Leasing Team**



Harrison Balisky 516-672-4493 hb@olmstedre.com Brad Krosser 862-368-7271 bk@olmstedre.com



# $101\ North\ 10^{th}\ Street-Suite\ 201$

## Williamsburg, Brooklyn, NY

#### **Photos**











# 101 North 10th Street - Suite 201

## Williamsburg, Brooklyn, NY

#### **Photos**











## 101 North 10th Street – Suite 201

Williamsburg, Brooklyn, NY

### **2nd Floorplan:**

North 10<sup>th</sup> Street





## 101 North 10th Street

## Williamsburg, Brooklyn, NY